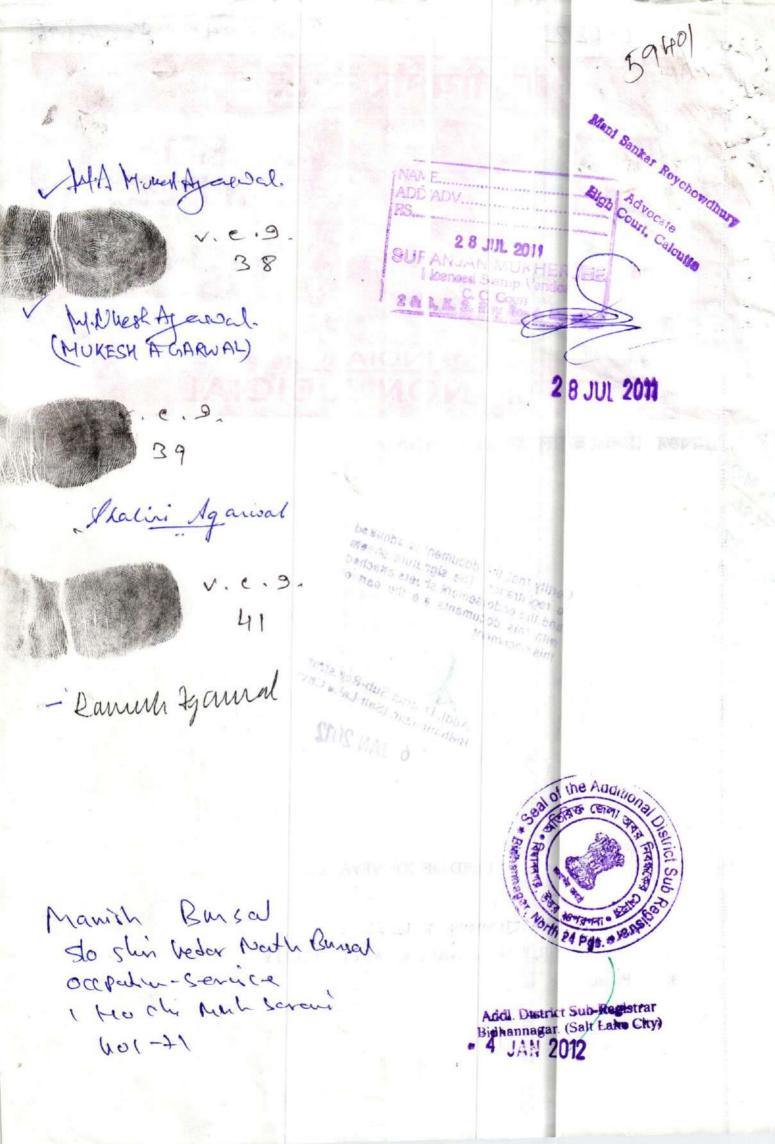

In (Mu neel Agagwal)

S. Agarwal (Naturi Agarwal)
(Ghalini Amroof)

S. Agarwal

V Daw (RAMES U ANARWAL)

[Vendors]

Witnesses:

1. Manish Barral

(140 chi Mihh Sorani

401-7'

2. Pala Naragan Trapalhy. Rupa d Co. Urd. Metro Towar (8th Glour) Kolk ATA-71 15

#### Admission of Execution (Under Section 58, W.B. Registration Rules, 1962)

Execution is admitted on 04/01/2012 by

- 1. Mukesh Agarwal, son of Ghanshyam Prasad Agarwal, 3 Alipore Rd, , , Thana:-Alipore, District:-South 24-Parganas, WEST BENGAL, India, P.O.: Pin:-700027, By Caste Hindu, By Profession: Business
- 2. Shalini Agarwal, wife of Vikash Agarwal, 3 Alipore Rd, , , Thana:-Alipore, District:-South 24-Parganas, WEST BENGAL, India, P.O.:- Pin:-700027, By Caste Hindu, By Profession: House wife
- 3. Ramesh Agarwal, son of Prahlad Rai Agarwal, 3 Alipore Rd, , Kolkata, Thana:-Alipore, District:-South 24-Parganas, WEST BENGAL, India, P.O.:- Pin:-700027, By Caste Hindu, By Profession: Business Identified By M Bansal, son of Shri V N Bansal, District:-North 24-Parganas, WEST BENGAL, India, P.O.:- Pin:-700071, By Caste: Hindu, 3y Profession: Service.