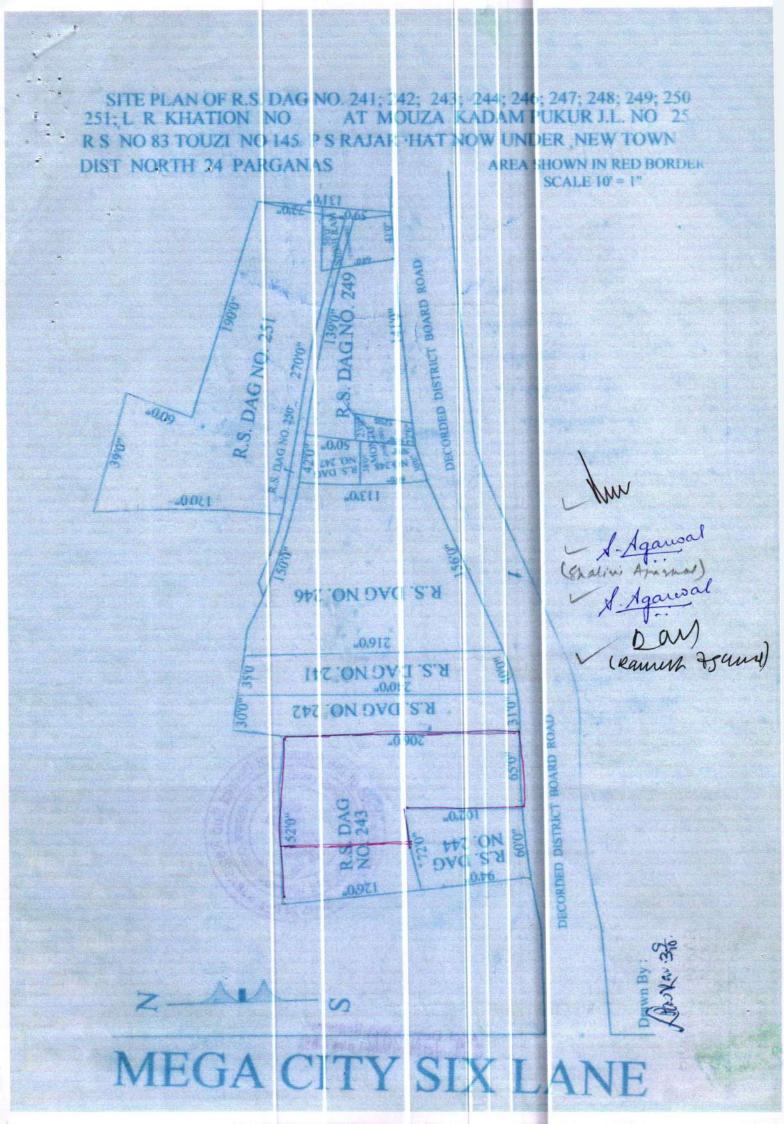

#### Schedule

# (Said Land) [Subject Matter of Sale]

All that piece and parcel of Land measuring 32 decimal more or less comprised in in Mouza Kadampukur, J.L. No. 25, Touzi No. 173, R.S. 83, Police Station: Rajarhat, Sub Registry Office ADSR, Bidhannagar, Salt Lake City, District Sub Registry Office, Barasat, District: 24 Parganas (North), under the Patharghata Gram Panchayat in diverse Khatian Nos. as follows

| R.S./L.R.<br>Dag No. | R.<br>S./L.R.<br>Khatia<br>n No. | Classific<br>ation of<br>Land | 2007 7 (2007) | Ownership of Vendor sold the Said Land by this Deed of Conveyance to Purchasers in decimal more orless |
|----------------------|----------------------------------|-------------------------------|---------------|--------------------------------------------------------------------------------------------------------|
| 243                  | 784                              | Sali                          | 108           | 10 decimal                                                                                             |
| 243                  | 783                              | Sali                          | 108           | 10 decimal                                                                                             |
| 243                  | 782                              | sali                          | 108           | 12decimal                                                                                              |

Together with all easement rights and all other rights, appurtenances and inheritances for access and user of the Said Land and butted and bounded as follows:

On the South : MIII

MUNICIPAL ROAD

On the North

R.S. DAG NOS. 234,235, 232 AND 197

On the East

R.S. DAG NO. 241

On the West

PART OF R.S. DAG NOS. 243 AND 197

9. Execution and Delivery:

9.1 In witness whereof the Vendors and Purchasers have executed and delivered this instrument of Conveyance on the date given above.